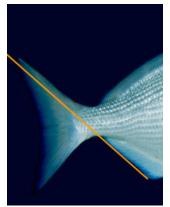

There are several different species of nenue in our Hawaiian waters and we are looking specifically for the Lowfin Chub. The easiest way to identify this particular nenue from the others is to observe the angle of the anal fin is directly in line with the top of the tail fin.