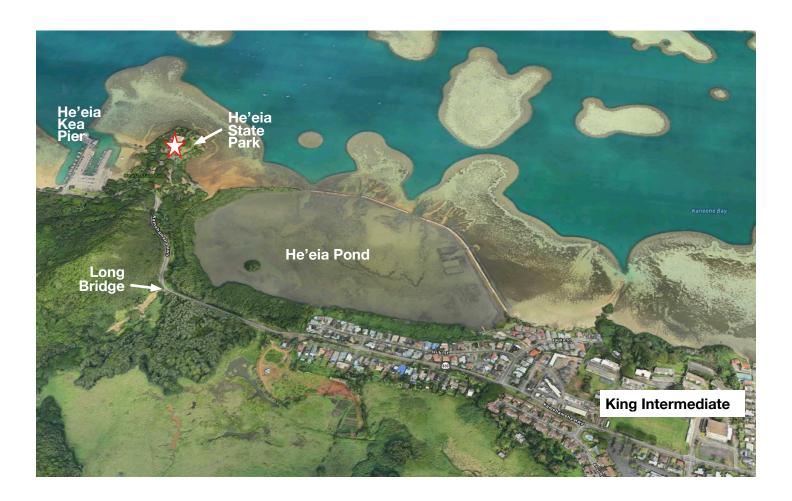

## Drop off and Pick up at He'eia State Park

Drop off and pick up at He'eia State Park located at 46-465 Kamehameha Hwy. located between He'eia Pier and Long bridge (turn in at He'eia State Park sign).

- \* You can park on the left side by the first bathroom. That area is ok to park for the duration of your time at the fishpond.
- \* Head towards the ocean down a steep asphalt driveway on the right as you enter the park. Volunteers/ groups will gather at the base of the driveway.